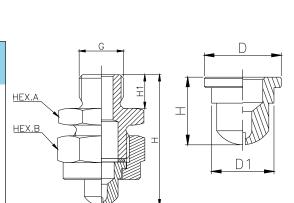

## **COMPLETE NOZZLE:**

| Series | End Connection<br>Size of Complete<br>Nozzle | Dimensions(mm) |    |       |       | Weight (g) |         |
|--------|----------------------------------------------|----------------|----|-------|-------|------------|---------|
|        |                                              | Н              | H1 | Hex A | Hex B | Brass      | S.S.304 |
| СК     | 1/4 ,3/8 G(M)                                | 39             | 10 | 22    | 22    | 47         | 44      |
|        | 1/4 ,3/8 R(M)                                | 41.5           | 10 | 22    | 22    | 78         | 73      |

## **SPRAY TIP:**

| Series | Spray<br>Tip | Dir | nensions (m | Weight (g) |       |         |
|--------|--------------|-----|-------------|------------|-------|---------|
|        |              | Н   | D           | D1         | Brass | S.S.304 |
| СК     | 1/4          | 13  | 14.8        | 12         | 5.0   | 4.8     |
|        | 3/8          | 13  | 14.8        | 12         | 8.2   | 7.8     |